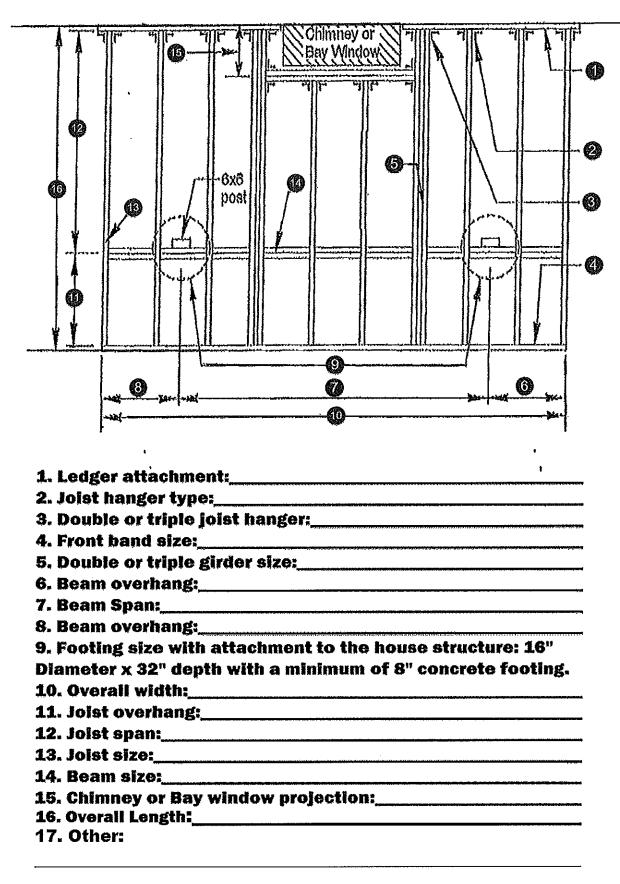

. **Framing** –At this inspection access for visible inspection is required, i.e., no lattice or deck material should be installed in order to provide visible observation of construction.
- 3. Final inspection upon completion, access is required to all areas for inspection.

\*A minimum of three (3) inspections are required for all decks

The following pages are illustrations to help guide the design and construction of your deck. The pages are simple, fill in the blank deck drawing to help with the permit application and construction clarity. Please keep in mind, using these deck drawings, if there are any deviations existing from the approved plans, this may result in resubmission of such changes. A sample plot plan and permit is also included.

## **Typical Deck Layout**

<u>House</u>



#### **Typical Deck Section**





#### 12. Other:

### Typical Stair and Railing Detail



| 1. Riser Helght :                               | 11. Baluster Attachment Type : |
|-------------------------------------------------|--------------------------------|
| 2. Tread Width :                                | 12. Guard holt Type :          |
| 3. Guard Height :                               | 13. Other:                     |
| 4. Guard                                        | 14.                            |
| B. Bolls Type :                                 | 15.                            |
| B. Stair Post Type :                            | 16.                            |
| 7. Guard Height :                               | 17.                            |
| 8. Guard Post Type :