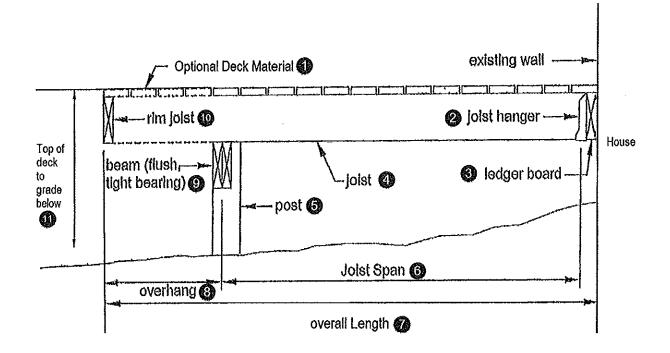

access for visible inspection is required, i.e., no lattice or deck material should be installed in order to provide visible observation of construction.
- 3. Final inspection upon completion, access is required to all areas for inspection.

\*A minimum of three (3) inspections are required for all decks

The following pages are illustrations to help guide the design and construction of your deck. The pages are simple, fill in the blank deck drawing to help with the permit application and construction clarity. Please keep in mind, using these deck drawings, if there are any deviations existing from the approved plans, this may result in resubmission of such changes. A sample plot plan and permit is also included.

## **Typical Deck Layout**

<u>House</u>



#### **Typical Deck Section**





#### 12. Other:

### Typical Stair and Railing Detail



| 1. Riser Helght :                               | 11. Baluster Attachment Type : |
|-------------------------------------------------|--------------------------------|
| 2. Tread Width :                                | 12. Guard holt Type :          |
| 3. Guard Height :                               | 13. Other:                     |
| 4. Guard                                        | 14.                            |
| B. Bolls Type :                                 | 15.                            |
| B. Stair Post Type :                            | 16.                            |
| 7. Guard Height :                               | 17.                            |
| 8. Guard Post Type :                            | 18.