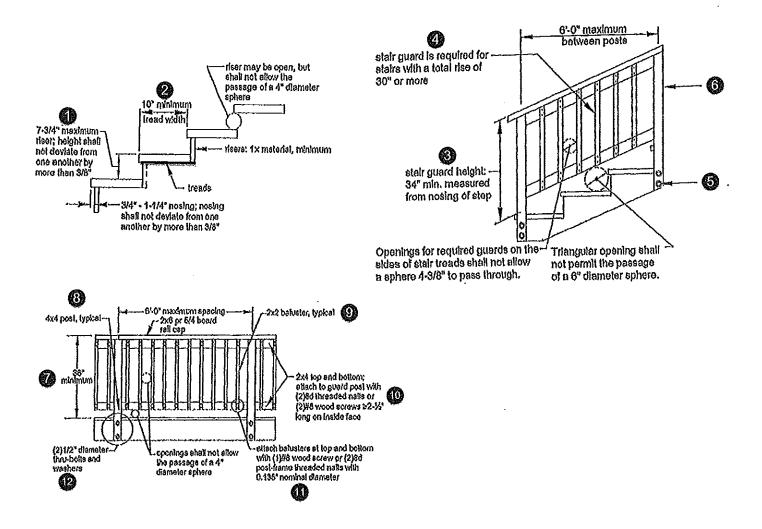

### Typical Stair and Railing Detail

| 1. Riser Helght :                               | 11. Baluster Attachment Type : |
|-------------------------------------------------|--------------------------------|
| 2. Tread Width :                                | 12. Guard holt Type :          |
| 3. Guard Height :                               | 13. Other:                     |
| 4. Guard                                        | 14.                            |
| B. Bolls Type :                                 | 15.                            |
| B. Stair Post Type :                            | 16.                            |
| 7. Guard Height :                               | 17.                            |
| 8. Guard Post Type :                            | 18.                            |
| 9. Baluster Type :                              | 19.                            |
| 10. Top and Bottom (If Applicable) Guard Type : | 20.                            |
|                                                 |                                |